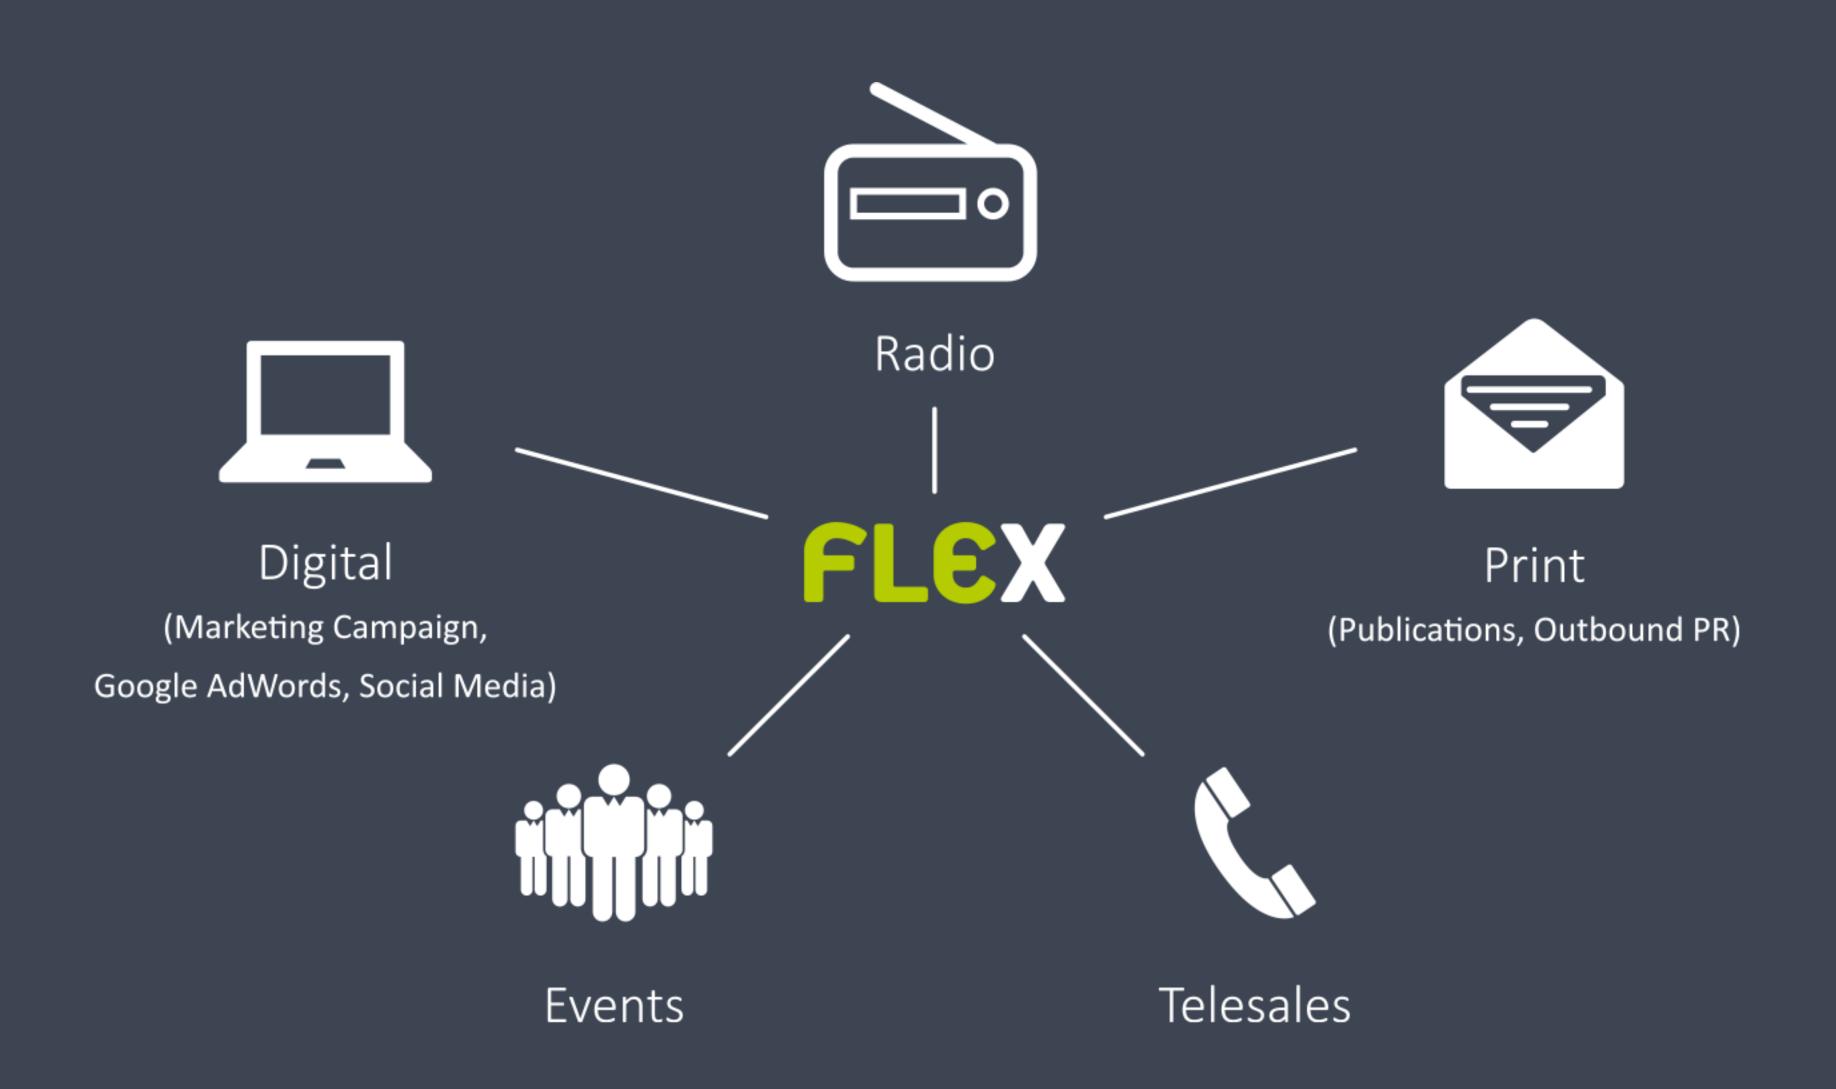

igned to give you maximum control, productivity increases and cost savings over your entire fleet.

#### How do vehicles connect to Flex?



### Once connected, in-vehicle data is captured & stored LIVE



# Access anywhere, anytime, via mobile or web









# View the Flex dashboard on your large screen TV



# Flex pricing model

Flex can be sold direct or through our existing channel partners and affiliates

\$29.99

per vehicle per month

12 MONTH CONTRACT

\$24.99

per vehicle per month

24 MONTH CONTRACT

\$19.99

per vehicle per month

36 MONTH CONTRACT

#### ALL CONTRACTS INCLUDE

FLEX HARDWARE DEVICE

CELLULAR DATA FEES

ACCESS TO WEB ADMINISTRATION PORTAL

ACCESS TO MOBILE APP (iOS & ANDROID)

**BUILT IN REPORTING** 

SERVICE MAINTENANCE AND SUPPORT

# Flex marketing strategy



# Connexion integrated sales opportunities



## Summary

Flex is already generating strong sales from paying customers in Australia and overseas within the first 6 weeks of market release

Flex has a clearly defined marketing and sales strategy

Flex will be cross-sold through established channel partners and affiliates

Flex has a solid prospect pipeline, and is expected to accelerate revenues in the coming quarters

The addressable market is nearly 2.6 million vehicles in Australia alone

The initial market response has far exceeded our expectations



# FLEX

For more information, please go to:

www.flexvs.com

enquiries@flexvs.com