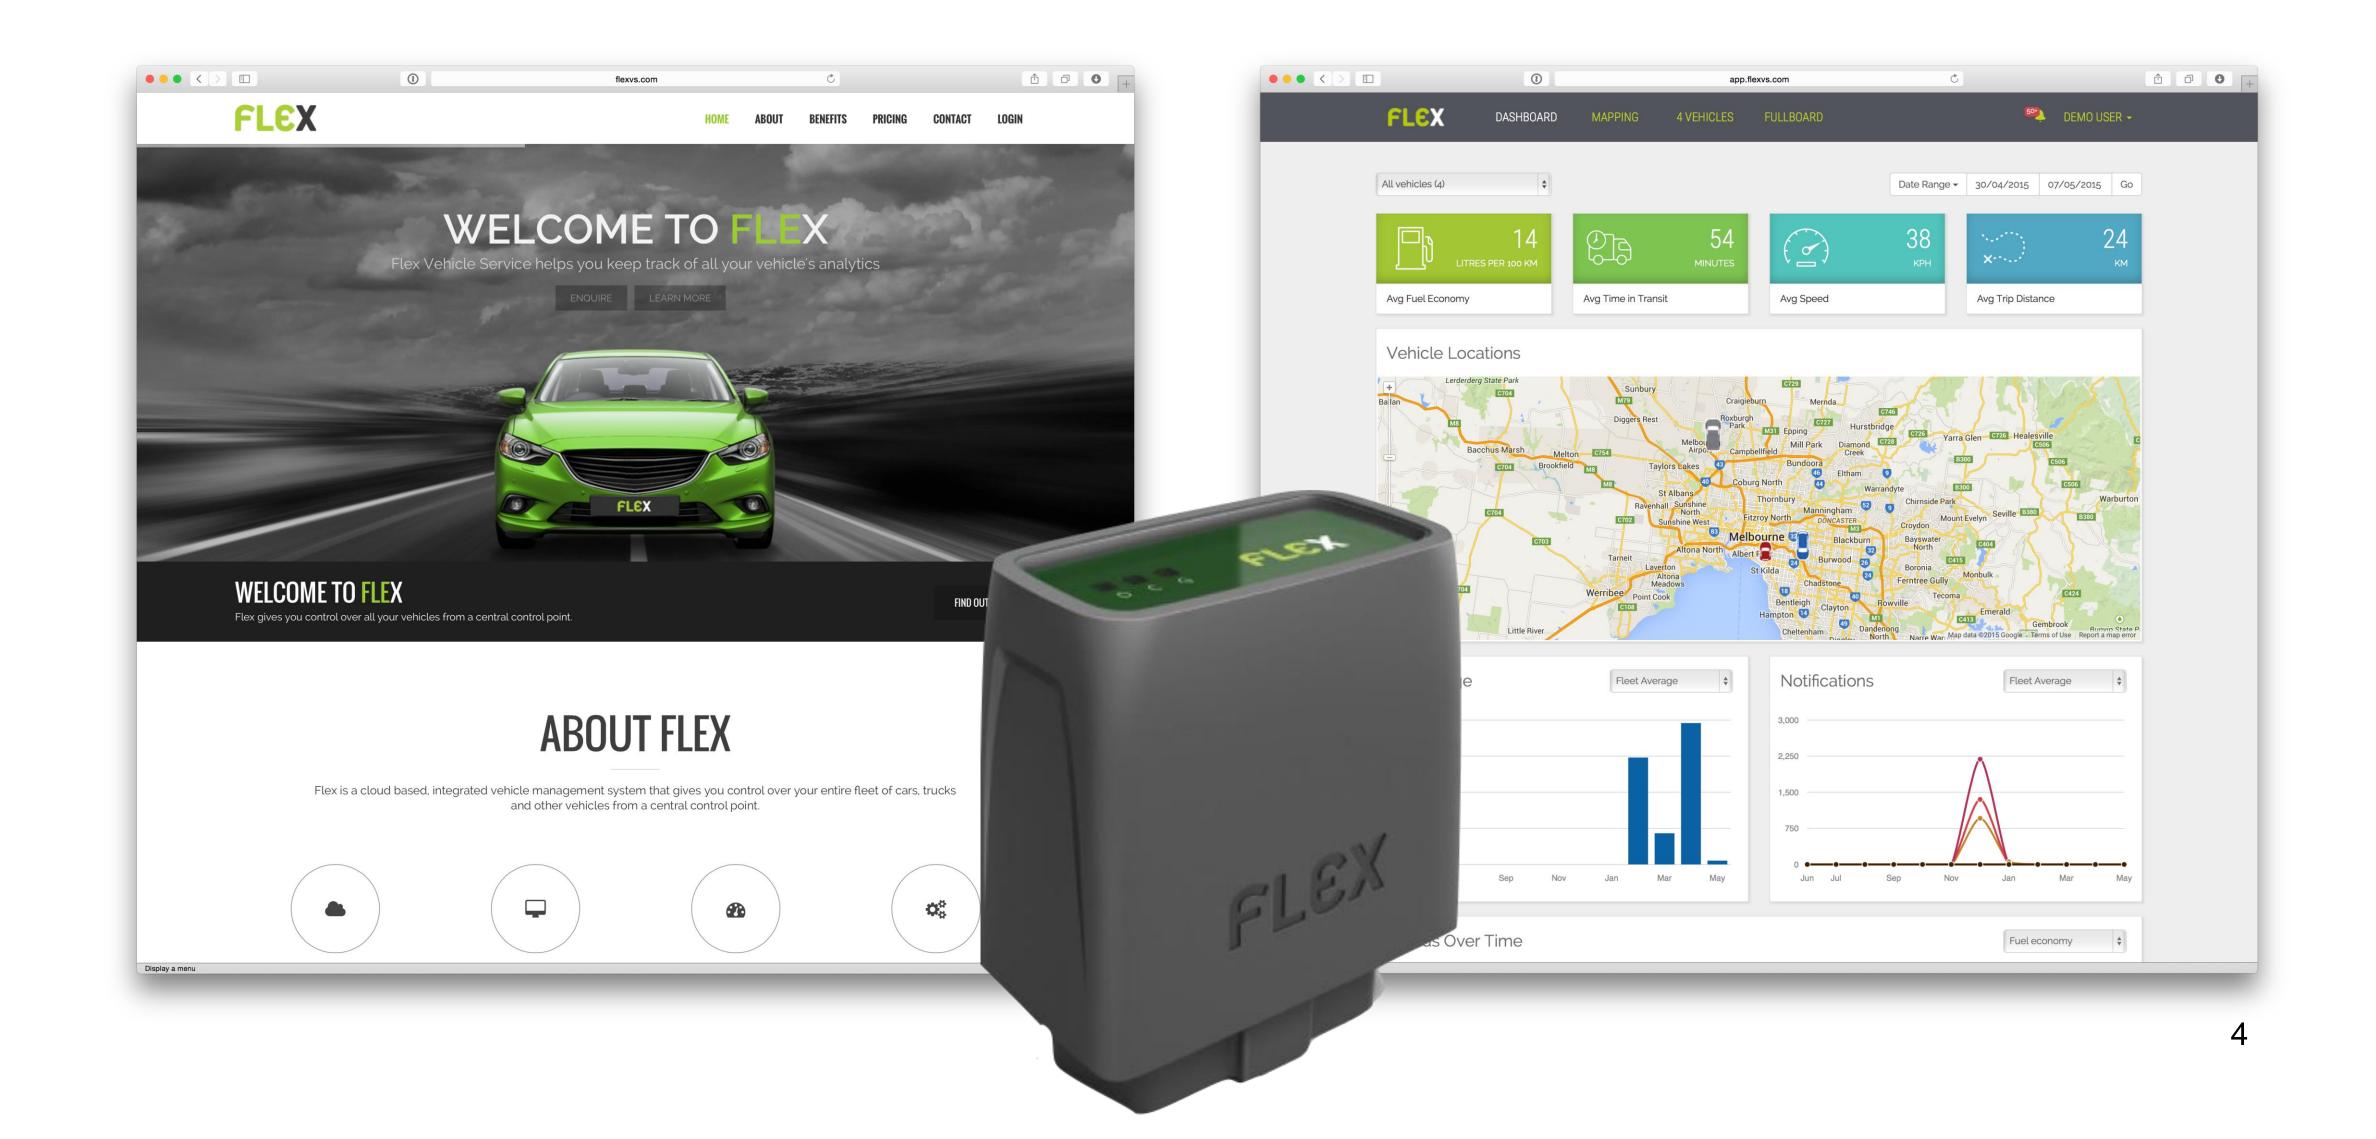

# FLEX

Flex is a cloud-based, integrated management system that gives you control over your entire fleet of cars, trucks, and other vehicles from a central control point.

Cloud-based technology & cellular mobile connectivity is used to track your entire fleet & give you information & key data access from a central control point.

Flex is an extremely powerful system. It simultaneously tracks – in real time – all key performance indicators in your vehicles and can provide you with instant notifications.

Flex offers a live, web-based data screen, giving you real time information when and where you need it, and customized reporting to meet your specific needs.

Flex offers a fully customised solution designed to give you maximum control, productivity increases and cost savings over your entire fleet.