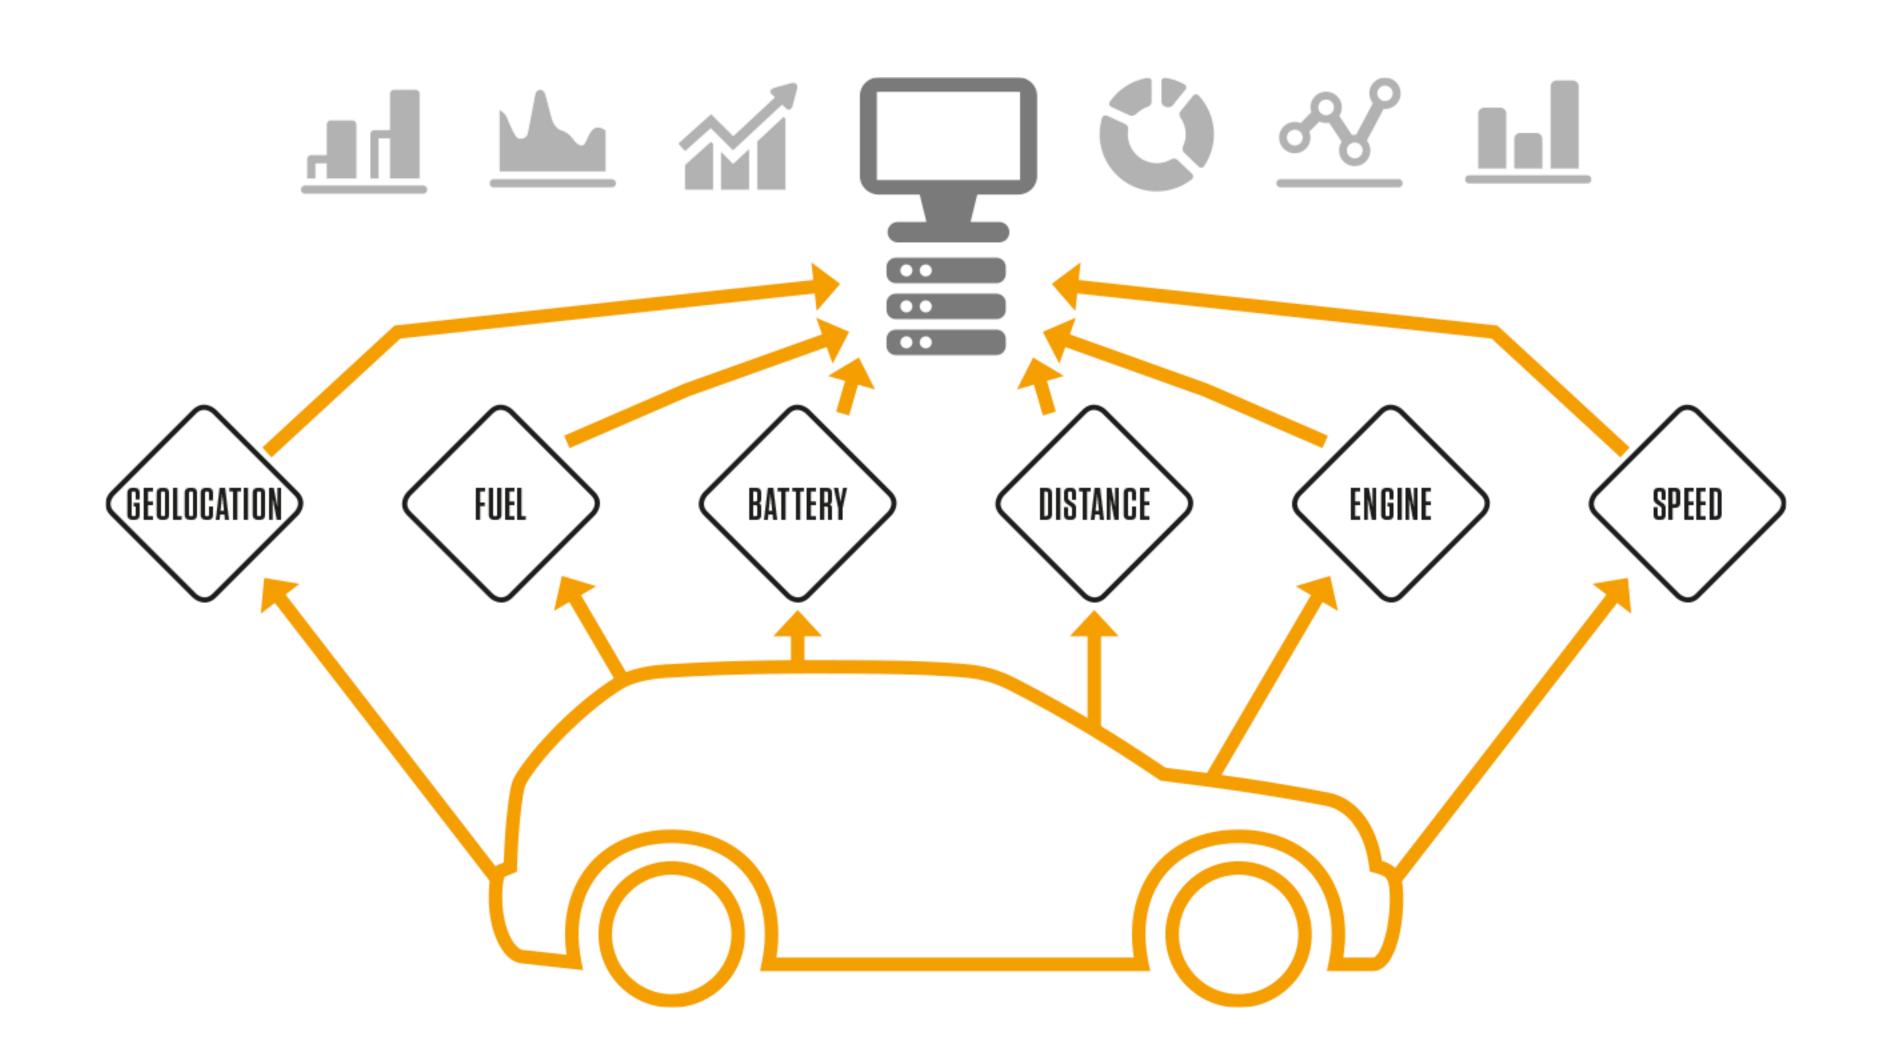

ucks, and other vehicles from a central control point.

Cloud-based technology & cellular mobile connectivity is used to track your entire fleet & give you information & key data access from a central control point.

Flex is an extremely powerful system. It simultaneously tracks – in real time – all key performance indicators in your vehicles and can provide you with instant notifications.

Flex offers a live, web-based data screen, giving you real time information when and where you need it, and customized reporting to meet your specific needs.

Flex offers a fully customised solution designed to give you maximum control, productivity increases and cost savings over your entire fleet.

#### How do vehicles connect to Flex?



### Once connected, in-vehicle data is captured & stored LIVE



# Access anywhere, anytime, via mobile or web









# View the Flex dashboard on your large screen TV



# Flex pricing model

Flex can be sold direct or through our existing channel partners and affiliates

\$29.99

per vehicle per month

12 MONTH CONTRACT

\$24.99

per vehicle per month

24 MONTH CONTRACT

\$19.99

per vehicle per month

36 MONTH CONTRACT

#### ALL CONTRACTS INCLUDE

FLEX HARDWARE DEVICE

CELLULAR DATA FEES

ACCESS TO WEB ADMINISTRATION PORTAL

ACCESS TO MOBILE APP (iOS & ANDROID)

**BUILT IN REPORTING** 

SERVICE MAINTENANCE AND SUPPORT

# Flex marketing strategy



# Connexion integrated sales opportunities



## Summary

Flex is already generating strong sales from paying customers in Australia and overseas within the first 6 weeks of market release

Flex has a c