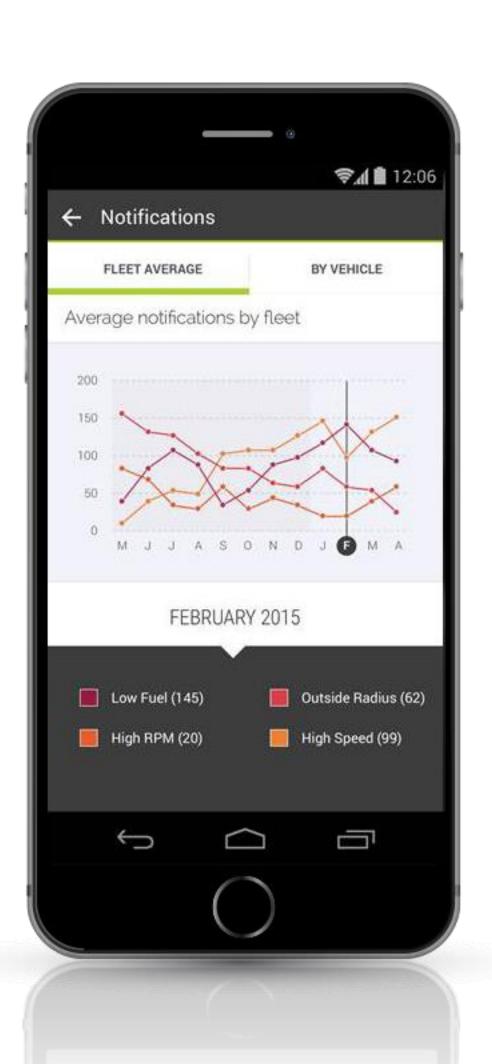

Flex is an extremely powerful system. It simultaneously tracks – in real time – all key performance indicators in your vehicles and can provide you with instant notifications.

Flex offers a live, web-based data screen, giving you real time information when and where you need it, and customized reporting to meet your specific needs.