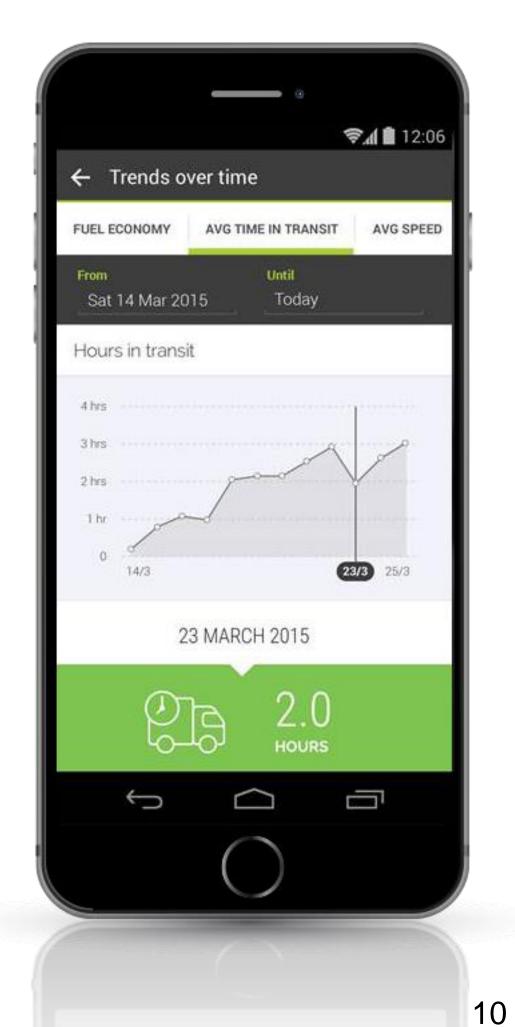

Flex is an extremely powerful system. It simultaneously tracks – in real time – all key performance indicators in your vehicles and can provide you with instant notifications.

Flex offers a live, web-based data screen, giving you real time information when and where you need it, and customized reporting to meet your specific needs.