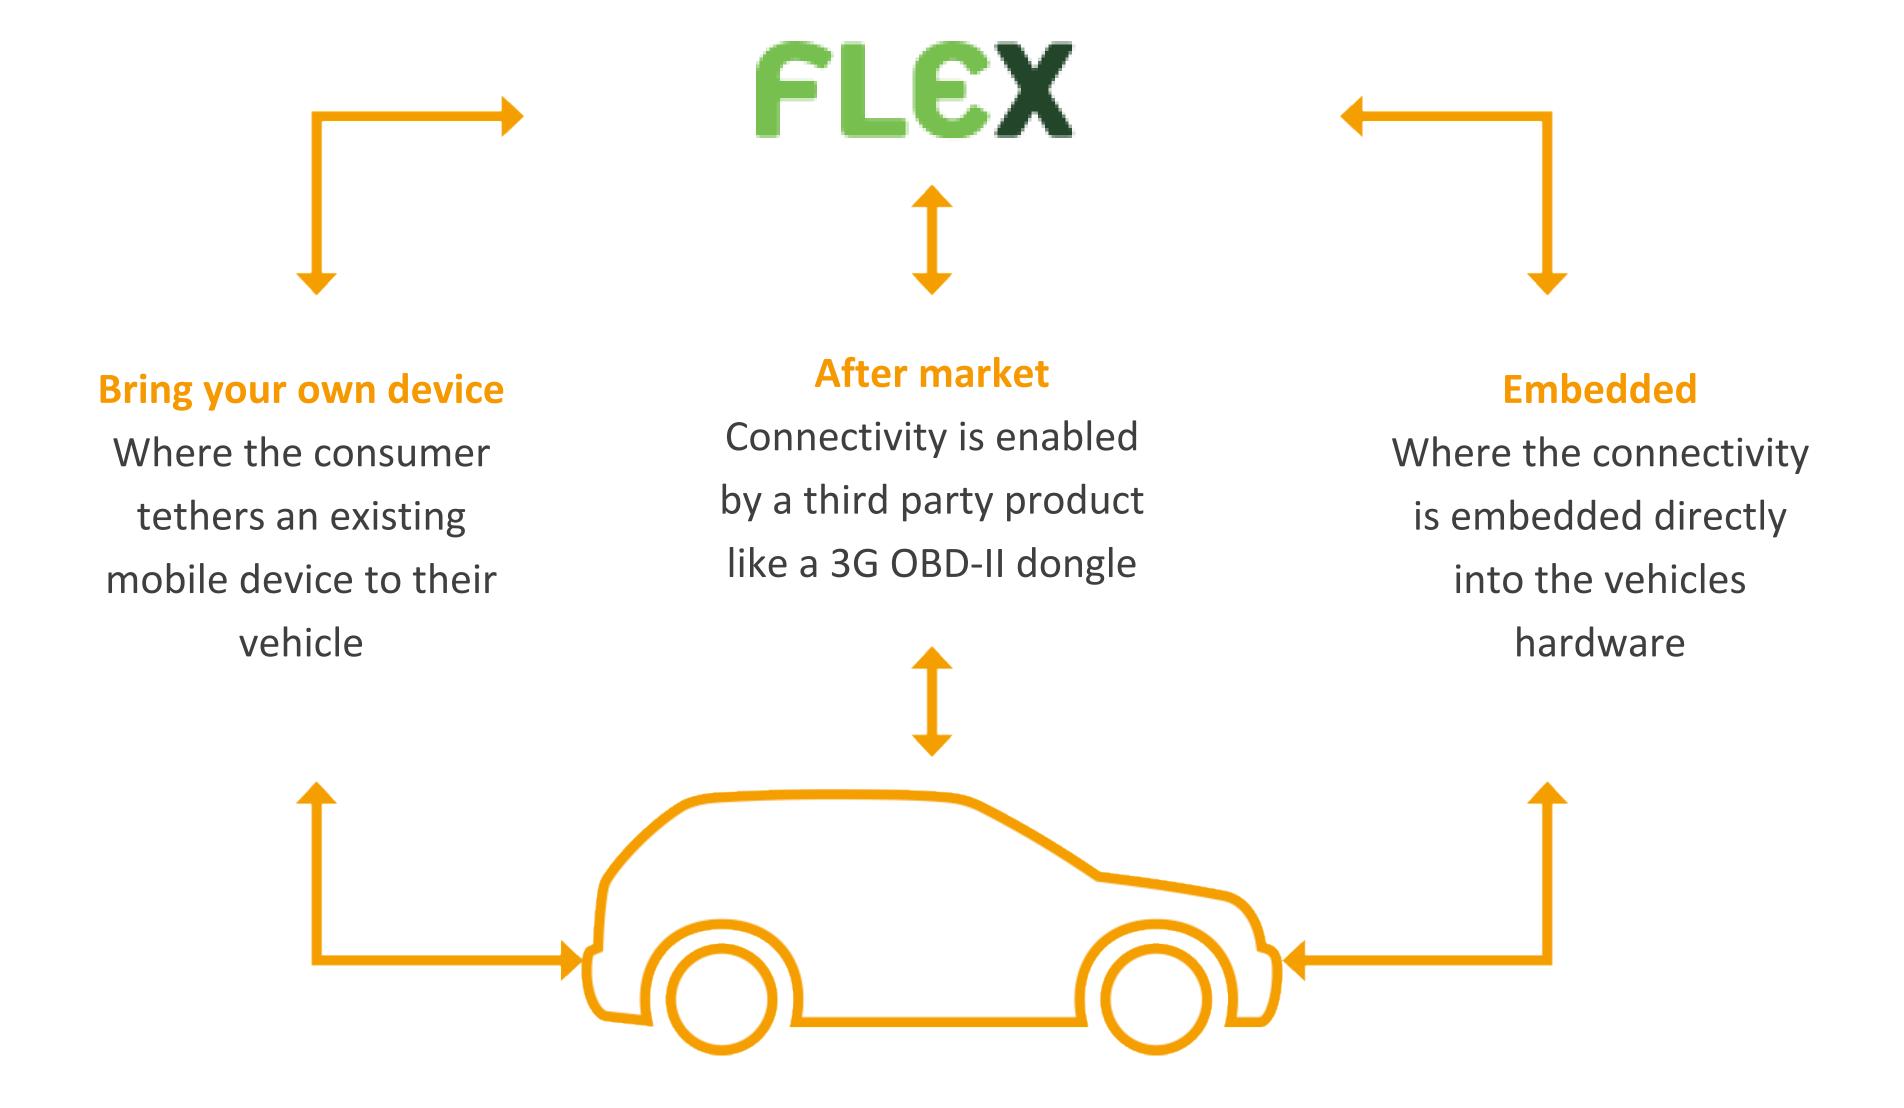

system that gives you control over your entire fleet of cars, trucks, and other vehicles from a central control point.

Cloud-based technology & cellular mobile connectivity is used to track your entire fleet & give you information & key data access from a central control point.

Flex is an extremely powerful system. It simultaneously tracks – in real time – all key performance indicators in your vehicles and can provide you with instant notifications.

Flex offers a live, web-based data screen, giving you real time information when and where you need it, and customized reporting to meet your specific needs.

Flex offers a fully customised solution designed to give you maximum control, productivity increases and cost savings over your entire fleet.

#### How do vehicles connect to Flex?



### Once connected, in-vehicle data is captured & stored LIVE



# Access anywhere, anytime, via mobile or web









# View the Flex dashboard on your large screen TV



# Flex pricing model

Flex can be sold direct or through our existing channel partners and affiliates

\$29.99

per vehicle per month

12 MONTH CONTRACT

\$24.99

per vehicle per month

24 MONTH CONTRACT

\$19.99

per vehicle per month

36 MONTH CONTRACT

#### ALL CONTRACTS INCLUDE

FLEX HARDWARE DEVICE

CELLULAR DATA FEES

ACCESS TO WEB ADMINISTRATION PORTAL

ACCESS TO MOBILE APP (iOS & ANDROID)

**BUILT IN REPORTING** 

SERVICE MAINTENANCE AND SUPPORT

# Flex marketing strategy



# Connexion integrated sales opportunities



## Summary

Flex is already generating strong sales from paying customers in Australia and