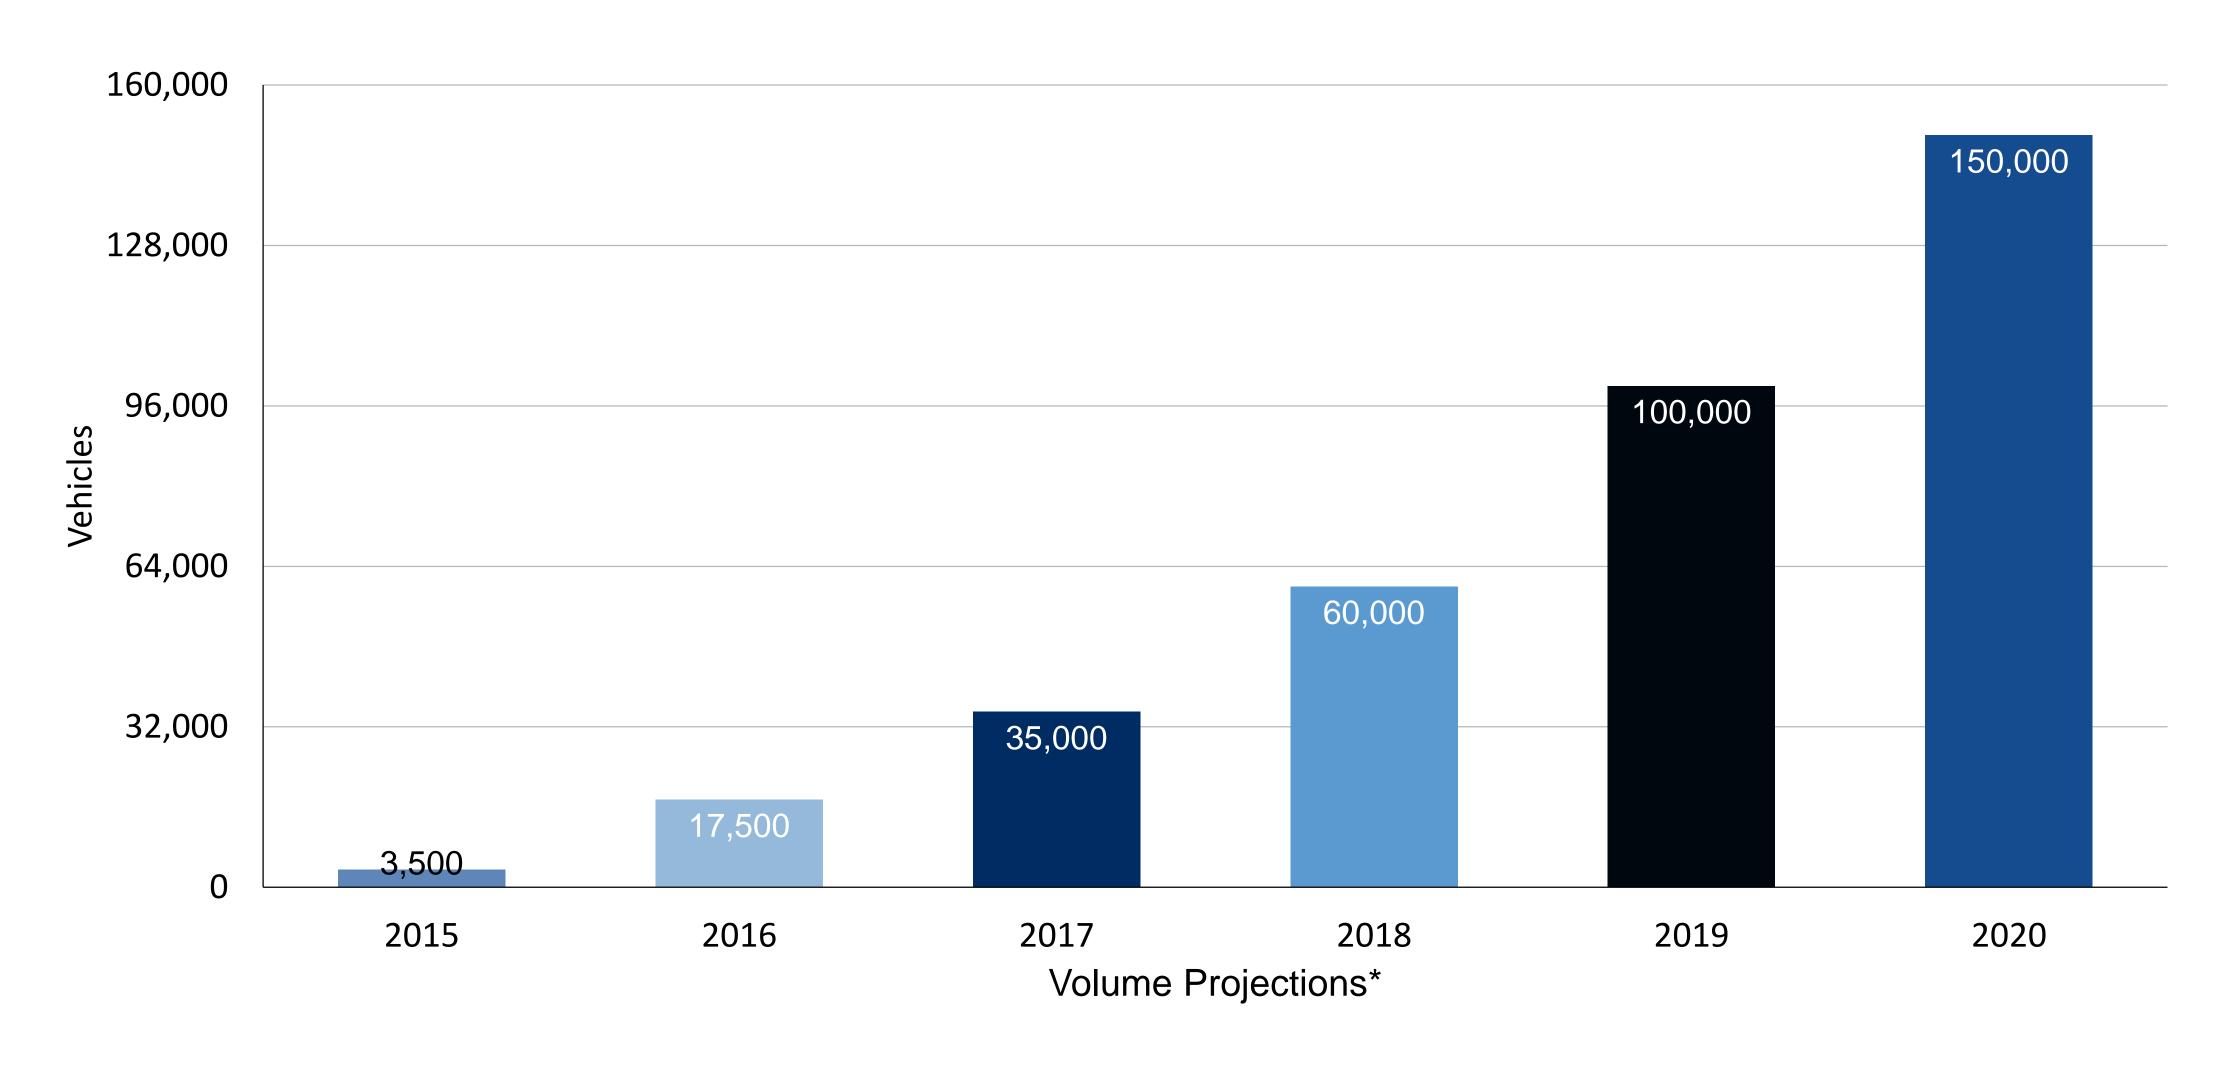

tains certain forward-looking statements that involve risks and uncertainties.

Although we believe that the expectations reflected in the forward-looking statements are reasonable at this time, we can give no assurance that these expectations will prove to be correct.

Given these uncertainties, readers are cautioned not to place undue reliance on any forward-looking statements. Actual results could differ materially from those anticipated in these forward-looking statements due to many important factors, risk and uncertainties, future capital needs, general economic uncertainty and other risks detailed from time to time in the Company's announcements to the ASX.

### Flex has taken off



# Flex is already generating strong sales



# Flex volume projections based on existing contracts



# Connexion key partners & affiliates































#### What is Flex?

# FLEX

Flex is a cloud-based, integrated management system that gives you control over your entire fleet of cars, trucks, and other vehicles from a central control point.

Cloud-based technology & cellular mobile connectivity is used to track your entire fleet & give you information & key data access from a central control point.

Flex is an extremely powerful system. It simultaneously tracks – in real time – all key performance indicators in your vehicles and can provide you with instant notifications.

Flex offers a live, web-based data screen, giving you real time information when and where you need it, and customized reporting to meet your specific needs.

Flex offers a fully customised solution