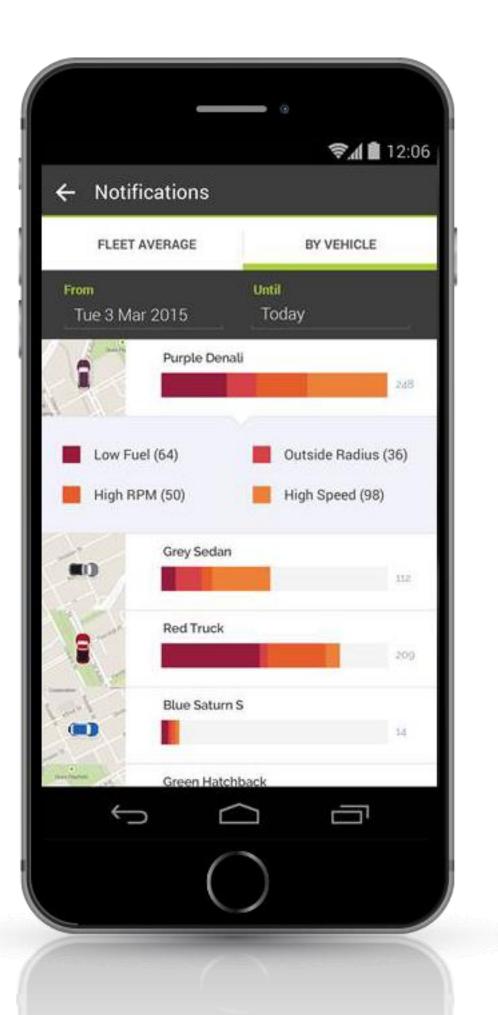

Flex is an extremely powerful system. It simultaneously tracks – in real time – all key performance indicators in your vehicles and can provide you with instant notifications.

Flex offers a live, web-based data screen, giving you real time information when and where you need it, and customized reporting to meet your specific needs.