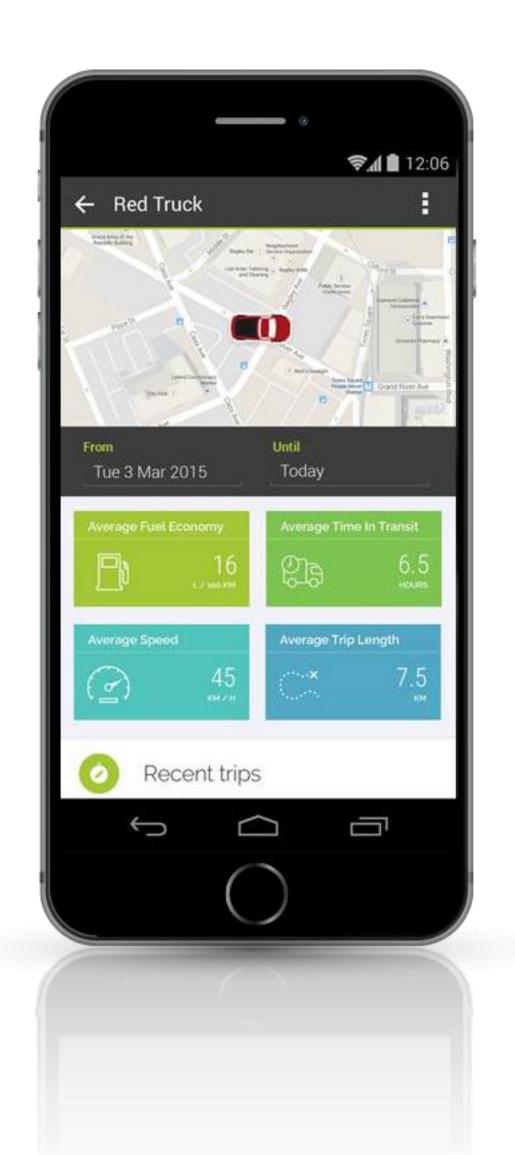

oint.

Cloud-based technology & cellular mobile connectivity is used to track your entire fleet & give you information & key data access from a central control point.

Flex is an extremely powerful system. It simultaneously tracks – in real time – all key performance indicators in your vehicles and can provide you with instant notifications.

Flex offers a live, web-based data screen, giving you real time information when and where you need it, and customized reporting to meet your specific needs.

Flex offers a fully customised solution designed to give you maximum control, productivity increases and cost savings over your entire fleet.

#### How do vehicles connect to Flex?



### Once connected, in-vehicle data is captured & stored LIVE



# Access anywhere, anytime, via mobile or web









# View the Flex dashboard on your large screen TV



# Flex pricing model

Flex can be sold direct or through our existing channel partners and affiliates

\$29.99

per vehicle per month

12 MONTH CONTRACT

\$24.99

per vehicle per month

24 MONTH CONTRACT

\$19.99

per vehicle per month

36 MONTH CONTRACT

#### ALL CONTRACTS INCLUDE

FLEX HARDWARE DEVICE

CELLULAR DATA FEES

ACCESS TO WEB ADMINISTRATION PORTAL

ACCESS TO MOBILE APP (iOS & ANDROID)

**BUILT IN REPORTING** 

SERVICE MAINTENANCE AND SUPPORT

# Flex marketing strategy



# Connexion integrated sales opportunities



## Summary

Flex is already generating strong sales from paying customers in Australia and overseas within the first 6 weeks of market release

Flex has a clearly defined marketing and sales strategy

Flex