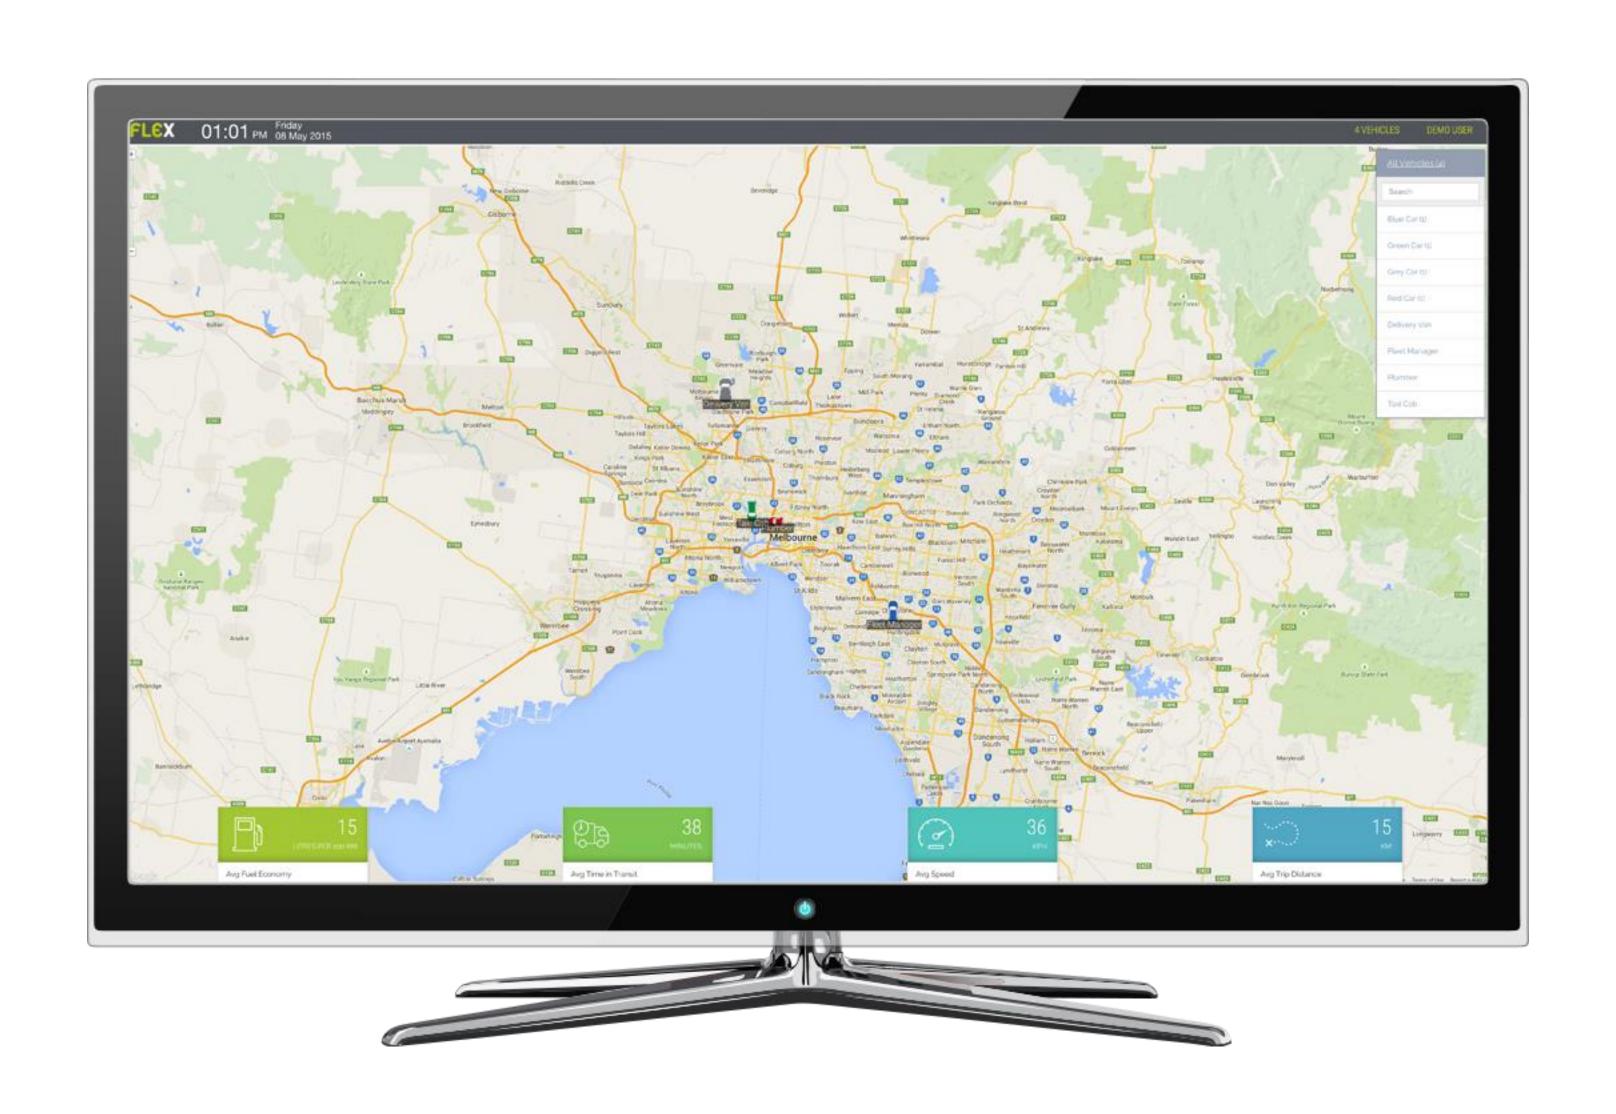

y is used to track your entire fleet & give you information & key data access from a central control point.

Flex is an extremely powerful system. It simultaneously tracks – in real time – all key performance indicators in your vehicles and can provide you with instant notifications.

Flex offers a live, web-based data screen, giving you real time information when and where you need it, and customized reporting to meet your specific needs.

Flex offers a fully customised solution designed to give you maximum control, productivity increases and cost savings over your entire fleet.

#### How do vehicles connect to Flex?



### Once connected, in-vehicle data is captured & stored LIVE



# Access anywhere, anytime, via mobile or web









# View the Flex dashboard on your large screen TV



# Flex pricing model

Flex can be sold direct or through our existing channel partners and affiliates

\$29.99

per vehicle per month

12 MONTH CONTRACT

\$24.99

per vehicle per month

24 MONTH CONTRACT

\$19.99

per vehicle per month

36 MONTH CONTRACT

#### ALL CONTRACTS INCLUDE

FLEX HARDWARE DEVICE

CELLULAR DATA FEES

ACCESS TO WEB ADMINISTRATION PORTAL

ACCESS TO MOBILE APP (iOS & ANDROID)

**BUILT IN REPORTING** 

SERVICE MAINTENANCE AND SUPPORT

# Flex marketing strategy



# Connexion integrated sales opportunities



## Summary

Flex is already generating strong sales from paying customers in Australia and overseas within the first 6 weeks of market release

Flex has a clearly defined marketing and sales strategy

Flex will be cross-sold through established channel partners an